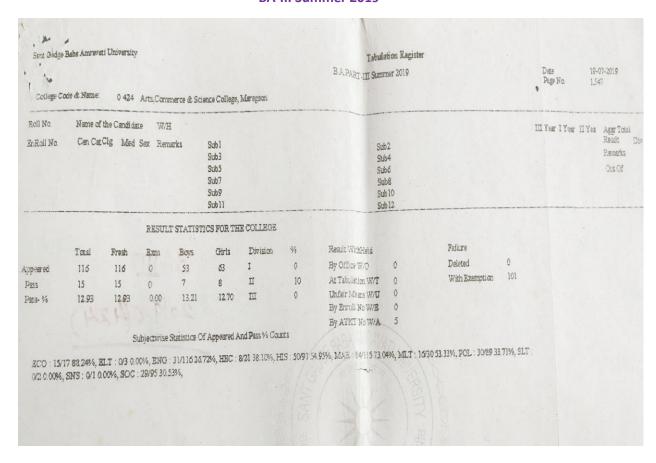

|                                                |                              |                          |               |                      |                          |                                               |   |
| RES   |                             |                      |                    |              |                   |                                                     |                    |              |                                                                  |                                                |                              |                          |               |                      |                          |                                               |   |

## **BA-III Summer 2019**



#### **BCom-III Summer 2019**

|   | College Co. | de & N | me:      | 0 424    | Arts, Com    | merce & Sc   | ience Colleg | Marezann     |        |            | B.COMPART.           | II Summe         | Register<br>r 2019 |                |    | Date<br>Page N | a      | 24-07-20<br>1,205 | 18        |
|---|-------------|--------|----------|----------|--------------|--------------|--------------|--------------|--------|------------|----------------------|------------------|--------------------|----------------|----|----------------|--------|-------------------|-----------|
| F | Roll No.    | Nan    | ne of th | e Candid | -            |              |              | ,            |        |            |                      |                  |                    |                |