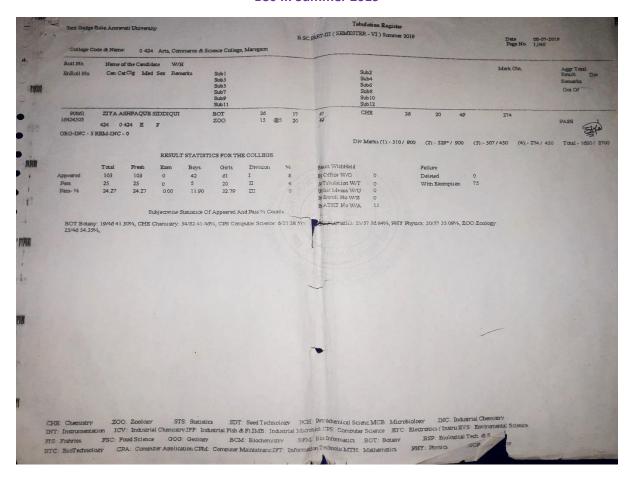

wise S | Stephenica O | f Appeared A | and Pass % C | ounts  |            |                      |                  |                    |                |    |                |        |                   |           |
|   |             |        |          |          |              |              |              |              |        |            | 6 96.43%, MAR.       | 48/5/5.85        | 71% POM: 52        | 56 92.86%,     |    |                |        |                   |           |
|   | BEM: 51/5   | 691.07 | %, BF    | C: 50/56 | 89.29%, CI   | EA: 50/50    | 89.20%, EN   | G: 20/56 35. | 11%, I | C/AG: 34/3 | D ACT WOLD THE PARTY |                  |                    |                |    |                |        |                   |           |

## **BSc-III Summer 2019**



## **BA-III Summer 2020**

|            | Code & Name                                                               |                            | W/H                                                                  | Sub1                                             | nee cone                         | c, write c                                                     | 7,014           |                       |              | Sub2<br>Sub4          |             |          |                        |         |                |               |      |                      |      |
|------------|---------------------------------------------------------------------------|----------------------------|----------------------------------------------------------------------|----------------------------