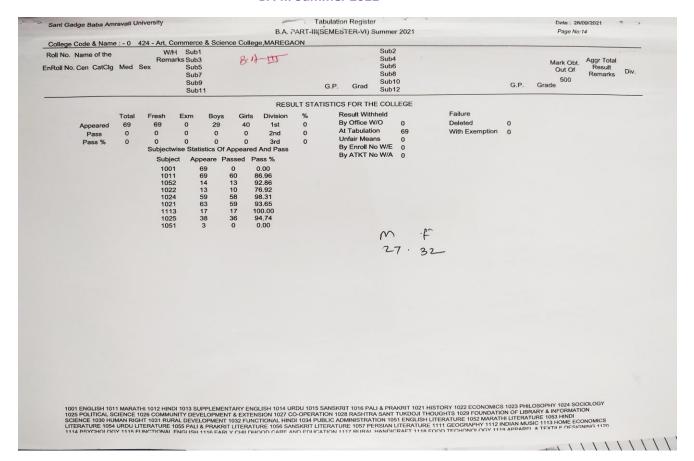

68: 28/28 100.00%, 3068: 28/28 100.00%, 3068: 28/28 100.00%, 3068: 28/28 100.00%, 3068: 28/28 100.00%, 3068: 28/28 100.00%, 3068: 28/28 100.00%, 3068: 28/28 100.00%, 3068: 28/28 100.00%, 3068: 28/28 100.00%, 3068: 28/28 100.00%, 3068: 28/28 100.00%, 3068: 28/28 100.00%, 3068: 28/28 100.00%, 3068: 28/28 100.00%, 3068: 28/28 100.00%, 3068: 28/28 100.00%, 3068: 28/28 100.00%, 3068: 28/28 100.00%, 3068: 28/28 100.00%, 3068: 28/28 100.00%, 3068: 28/2 |            |            |             |              |              |              |               |                                         |          |             |           |                     |              |               |                     |                    |           |

#### **BSc-III Summer 2020**



## **BA-III Summer 2021**



# **BCom-III Summer 2021**

| Sant Gadge    | aba Amra         | vati Uni   | iversi | ty            |                                      |           |              | i        | COM      |              | abulu IUM     |                   | er<br>/I) Summe                        | 2024        |          |                | 200          |           | Date : 27                  |                                         |             |
|---------------|------------------|------------|--------|---------------|--------------------------------------|-----------|--------------|----------|----------|--------------|---------------|-------------------|----------------------------------------|-------------|----------|----------------|--------------|-----------|----------------------------|---------