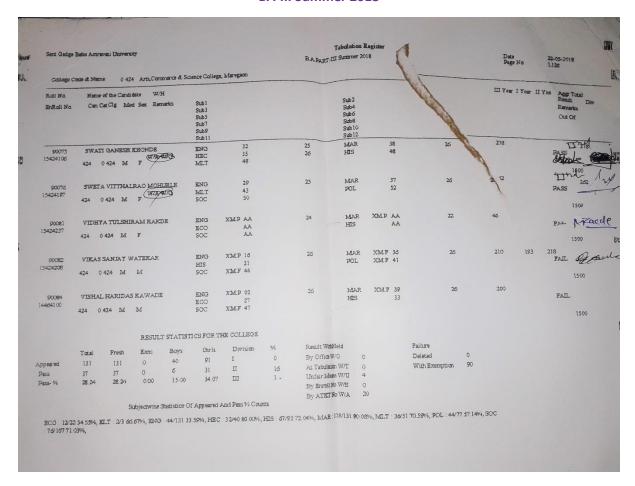

## **BA-III Summer 2018**

#### **BSc-III Summer 2018**

|       | Roll No.<br>EnRoll No.      |                      | f the Cand         | idate W.     |                   |                                                     |                    |              |                                                                  |                                                |                              |                          | 110           | Mark                 | Ph.                      |                                               |   |
|-------|-----------------------------|----------------------|--------------------|--------------|-------------------|-----------------------------------------------------|--------------------|--------------|------------------------------------------------------------------|------------------------------------------------|------------------------------|--------------------------|---------------|----------------------|--------------------------|-----------------------------------------------|---|
| FINA  | 89383                       |                      |                    | OD NAKS      |                   | Sub 1<br>Sub 3<br>Sub 5<br>Sub 7<br>Sub 9<br>Sub 11 |                    | V            |                                                                  | Sub2<br>Sub4<br>Sub6<br>Sub8<br>Sub10<br>Sub10 |                              |                          |               | POLICE.              | OSE.                     | Aggr Total<br>Result Div<br>Remerks<br>Out Of |   |
| 9 -   | 15424386<br>ORG-INC - 5     | 424 0                | 424 E              |              | HANE              | BOT<br>ZOO                                          | XM.F 29<br>XM.P 10 | 19           | 46<br>48                                                         | CHE                                            | XMF 29                       | 18                       | 46            | 269                  |                          | PAIL M                                        | 5 |
| REFIN | 89385<br>00154459           | VINITA :             | Saniay<br>124 e    | PANDE<br>W/A |                   | BOT<br>ZOO                                          | 23<br>18           | 20<br>++5 17 | 4p<br>43                                                         | CHE                                            | Div Maries (1):- 0/          | 900 (2):-                | 0 / 900<br>40 | (3):- 0/450<br>268   | (4):- 269 / 450          | Total - 269 / 2700                            |   |
| 1     | 89389<br>15495101           |                      | MAR AR<br>24 E     | un nagr<br>M | ALE               | BOT<br>ZOO                                          | XMLF 27<br>XMLP 12 | 20<br>17     | 46<br>44                                                         | CHE                                            | Div Marks (1):- 0/<br>XMF 38 | 900 (2):                 | 900 42        | (3):- 0 / 450<br>267 | V.O.N<br>(4):- 268 / 450 | Total - 268 / 2700                            | _ |
|       | 89390<br>15424388           | YASHOO.              |                    | M .          | LRR.              | BOT                                                 | AA<br>AA           | 10<br>AA     | AA .                                                             | CHE                                            | Div Marks (1):- 0/           | 15                       | 0/ 900<br>AA  | (3):- 0 / 450<br>25  | (4):- 267 / 450          | Total - 267 / 2700                            |   |
| 脚     |                             |                      |                    | RESUL        | T STATIST         | TICS FOR T                                          | E COLLEGE          |              |                                                                  |                                                | Div Marks (1):- 0            | / 900 (Z):               | - 0/ 900      | (3):- 0 / 450        | (4):- 25 / 450           | Total - 25 / 2700                             |   |
|       |                             | Total                | Fresh              | Exm          | Boys              | CHrls                                               | Division           | 96           | Result WithHeld                                                  |                                                | P                            | silure                   |               |                      |                          |                                               |   |
|       | Appeared<br>Pass<br>Pass- % | 103<br>49<br>47.57   | 103<br>49<br>47.57 | 0 0.00       | 42<br>15<br>35.71 | 61<br>34<br>55.74                                   | ш<br>ц             | 12<br>2<br>0 | By Office W/O At Tabulation W/ Unfair Messa W/O By Erroll No W/E | 1 0                                            | A                            | eleteci<br>7ith Exemptic | 0<br>n 51     |                      |                          |                                               |   |
|       |                             |                      |                    | Subjectwise  | Statistice C      | f Appeared A                                        | and Pass % Co.     | mts          | By ATKT No W/                                                    |                                                | 5                            |                          |               |                      |                          |                                               |   |
| RIPA  | BOT Botte<br>36/56 64.20    | ny: 43/5674.7<br>PM, | 7914, CE-EE        | Chemistry:   | 70/79 88.6        | 1%, CPS Cœ                                          | nputer Science     | 23/24 95.83% | 6, MIH Mahenatica                                                | 46/47 97                                       | . 87%, PHY Physics           | : 14/47 29.79%           | 4, 200 Z      | odagy:               |                          |                                               |   |
|       |                             |                      |                    |              |                   |                                                     |                    |              |                                                                  |                                                |                              |                          |               |                      |                          |                                               |   |
| RES   |                             |                      |                    |              |                   |                                                     |                    |              |                                                                  |                                                |                              |                          |               |                      |                          |                                               |   |