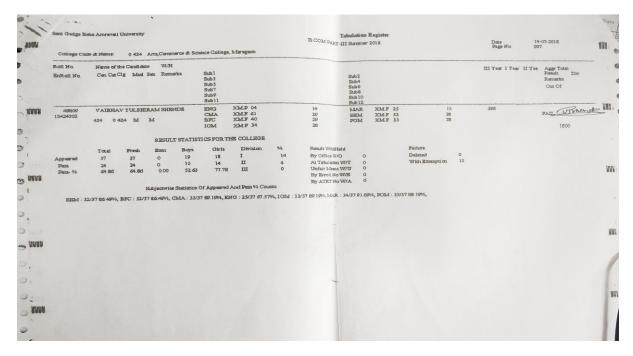

|
|           | NA                | B.Sc.          | 108                                                | 108                                              |
| 2021-22   | NA                | B.A.           | 190                                                | 45                                               |
|           | NA                | B.Com.         | 47                                                 | 35                                               |
|           | NA                | B.Sc.          | 109                                                | 84                                               |

Board Solid of Signification Americant University Americant

## **SUPPORTING DOCUMENTS**

## **BA-III Summer 2018**



## **BCom-III Summer 2018**



#### **BSc-III Summer 2018**

|       | Roll No.<br>EnRoll No.      |                      | f the Cand         | idate W.     |                   |                                                     |                    |              |                                                                  |                                                |                              |                          | 110           | Mark                 | Ph.                      |                                               |   |
|-------|-----------------------------|----------------------|--------------------|--------------|-------------------|-----------------------------------------------------|--------------------|--------------|-----------------------------------------------------------