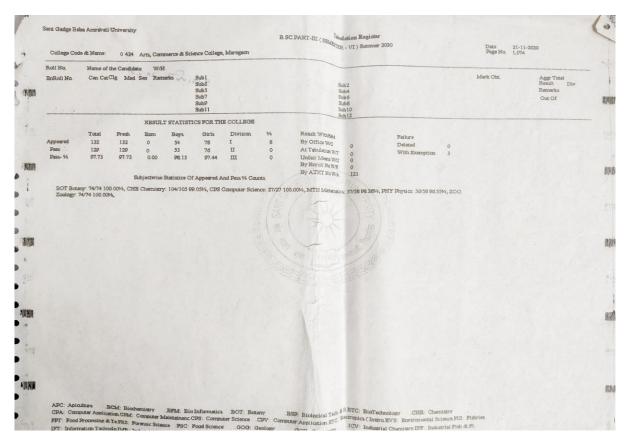

# **BCom-III Summer 2020**

| Sub3   Sub4   Remark   Remark   Sub4   Sub5   Sub6   Sub    | College Co | de & Name: | 0 424       | Arts, Conun  | erce & Scie  | oce College, | Maregam       | В                                       | COM PART | III SEMES   | TER-VI Su | immer 2020          |              | Date<br>Page  | 26-11-2<br>No 1,221 | 020                |           |
|---------------------------------------------------------------------------------------------------------------------------------------------------------------------------------------------------------------------------------------------------------------------------------------------------------------------------------------------------------------------------------------------------------------------------------------------------------------------------------------------------------------------------------------------------------------------------------------------------------------------------------------------------------------------------------------------------------------------------------------------------------------------------------------------------------------------------------------------------------------------------------------------------------------------------------------------------------------------------------------------------------------------------------------------------------------------------------------------------------------------------------------------------------------------------------------------------------------------------------------------------------------------------------------------------------------------------------------------------------------------------------------------------------------------------------------------------------------------------------------------------------------------------------------------------------------------------------------------------------------------------------------------------------------------------------------------------------------------------------------------------------------------------------------------------------------------------------------------------------------------------------------------------------------------------------------------------------------------------------------------------------------------------------------------------------------------------------------------------------------------------------|------------|------------|-------------|--------------|--------------|--------------|---------------|-----------------------------------------|----------|-------------|-----------|---------------------|--------------|---------------|---------------------|--------------------|-----------|
| Sub     | Roll No.   | Name of th | e Candidate | W/H          | 15           |              |               | *************************************** | -        |             |           |                     |              |               |                     |                    |           |
| Subs       | EnRoll No. | Cen Cat Ci | g Med S     | iex Rema     |              | Sub3<br>Sub5 |               |                                         |          |             |           | Sub4                |              | Mark O        | be                  | Grp_Tot<br>Remarks |           |
| ### Appeared 28 28 1 11 17 I 0 By Office W/O 0 Deleted 0  ###################################                                                                                                                                                                                                                                                                                                                                                                                                                                                                                                                                                                                                                                                                                                                                                                                                                                                                                                                                                                                                                                                                                                                                                                                                                                                                                                                                                                                                                                                                                                                                                                                                                                                                                                                                                                                                                                                                                                                                                                                                                                   |            |            |             |              |              | Sub9         |               |                                         |          |             |           | Sub10               |              | Tot-Crdt/0    | Sen of G            | Sgps/Credi         | t/Gr      |
| 2.50   2.50   2.50   2.50   2.50   2.50   2.50   2.50   2.50   2.50   2.50   2.50   2.50   2.50   2.50   2.50   2.50   2.50   2.50   2.50   2.50   2.50   2.50   2.50   2.50   2.50   2.50   2.50   2.50   2.50   2.50   2.50   2.50   2.50   2.50   2.50   2.50   2.50   2.50   2.50   2.50   2.50   2.50   2.50   2.50   2.50   2.50   2.50   2.50   2.50   2.50   2.50   2.50   2.50   2.50   2.50   2.50   2.50   2.50   2.50   2.50   2.50   2.50   2.50   2.50   2.50   2.50   2.50   2.50   2.50   2.50   2.50   2.50   2.50   2.50   2.50   2.50   2.50   2.50   2.50   2.50   2.50   2.50   2.50   2.50   2.50   2.50   2.50   2.50   2.50   2.50   2.50   2.50   2.50   2.50   2.50   2.50   2.50   2.50   2.50   2.50   2.50   2.50   2.50   2.50   2.50   2.50   2.50   2.50   2.50   2.50   2.50   2.50   2.50   2.50   2.50   2.50   2.50   2.50   2.50   2.50   2.50   2.50   2.50   2.50   2.50   2.50   2.50   2.50   2.50   2.50   2.50   2.50   2.50   2.50   2.50   2.50   2.50   2.50   2.50   2.50   2.50   2.50   2.50   2.50   2.50   2.50   2.50   2.50   2.50   2.50   2.50   2.50   2.50   2.50   2.50   2.50   2.50   2.50   2.50   2.50   2.50   2.50   2.50   2.50   2.50   2.50   2.50   2.50   2.50   2.50   2.50   2.50   2.50   2.50   2.50   2.50   2.50   2.50   2.50   2.50   2.50   2.50   2.50   2.50   2.50   2.50   2.50   2.50   2.50   2.50   2.50   2.50   2.50   2.50   2.50   2.50   2.50   2.50   2.50   2.50   2.50   2.50   2.50   2.50   2.50   2.50   2.50   2.50   2.50   2.50   2.50   2.50   2.50   2.50   2.50   2.50   2.50   2.50   2.50   2.50   2.50   2.50   2.50   2.50   2.50   2.50   2.50   2.50   2.50   2.50   2.50   2.50   2.50   2.50   2.50   2.50   2.50   2.50   2.50   2.50   2.50   2.50   2.50   2.50   2.50   2.50   2.50   2.50   2.50   2.50   2.50   2.50   2.50   2.50   2.50   2.50   2.50   2.50   2.50   2.50   2.50   2.50   2.50   2.50   2.50   2.50   2.50   2.50   2.50   2.50   2.50   2.50   2.50   2.50   2.50   2.50   2.50   2.50   2.50   2.50   2.50   2.50   2.50   2.50   2.50   2.50   2.50   2.50   2.50   2.50   2.50       | 76607      |            |             | W/A          |              | 3061<br>3063 | 54<br>51      |                                         | 19       | A           | 8         | 3062                | 77           | 18            | 0 10                |                    | PJ<br>523 |
| RESULT STATISTICS FOR THE COLLEGE                                                                                                                                                                                                                                                                                                                                                                                                                                                                                                                                                                                                                                                                                                                                                                                                                                                                                                                                                                                                                                                                                                                                                                                                                                                                                                                                                                                                                                                                                                                                                                                                                                                                                                                                                                                                                                                                                                                                                                                                                                                                                               |            |            |             |              |              | 3009         |               |                                         |          | (ATE        |           |                     |              | 2             | 50                  |                    | 20        |
| Appeared 28 28 1 11 17 I 0 By Office W/O 0 Deleted 0  Pass 28 28 1 11 17 II 0 AT I will attitude W/T 0 With Exemption 0  Pass-94 100.00 100.00 100.00 100.00 III 0 Unite Means W/U 0                                                                                                                                                                                                                                                                                                                                                                                                                                                                                                                                                                                                                                                                                                                                                                                                                                                                                                                                                                                                                                                                                                                                                                                                                                                                                                                                                                                                                                                                                                                                                                                                                                                                                                                                                                                                                                                                                                                                            |            |            |             | RESULT       | STATISTI     | CS FOR TH    |               | rks (1):- 0.0                           | 20/0-0   | (2):- 5.05  | 7 20/G- 0 | (3):- 0.00 / 20/03- | 0 (4):-0,007 | 20/G-0 (5):-0 | 1.00 / 20/3-0       | (a):-8.95/         | 20/3-     |
| Pass 28 28 1 11 17 II 0 All residents W/T 0 With Exemption 0  Pass-96 100.00 100.00 100.00 100.00 III 0 Unite Means W/U 0                                                                                                                                                                                                                                                                                                                                                                                                                                                                                                                                                                                                                                                                                                                                                                                                                                                                                                                                                                                                                                                                                                                                                                                                                                                                                                                                                                                                                                                                                                                                                                                                                                                                                                                                                                                                                                                                                                                                                                                                       |            | Total      | Fresh       | Exm          | Boys         | Girls        | Division      | 9/4                                     | Result   | WithHeld    |           | Failure             |              |               |                     |                    |           |
| Pass-96 100.00 100.00 100.00 100.00 100.00 III 0 Uhfer Mems W/U 0                                                                                                                                                                                                                                                                                                                                                                                                                                                                                                                                                                                                                                                                                                                                                                                                                                                                                                                                                                                                                                                                                                                                                                                                                                                                                                                                                                                                                                                                                                                                                                                                                                                                                                                                                                                                                                                                                                                                                                                                                                                               | Appeared   | 28         | 28          | 1            | 11           | 17           | I             | 0                                       | By Off   | Goe W/O     | 0         | Deleted             | . 0          |               |                     |                    |           |
| The state of the s  | Pass       |            | 28          | 1            | 11           | 17           | п             | 0                                       | At Tab   | ulation W/T | 0         | With E              | xemption 0   |               |                     |                    |           |
| By Erroll No W/E 0                                                                                                                                                                                                                                                                                                                                                                                                                                                                                                                                                                                                                                                                                                                                                                                                                                                                                                                                                                                                                                                                                                                                                                                                                                                                                                                                                                                                                                                                                                                                                                                                                                                                                                                                                                                                                                                                                                                                                                                                                                                                                                              | Pass-%     | 100.00     | 100.00      | 100.00       | 100.00       | 100.00       | Ш             | 0                                       |          |             | 0         |                     |              |               |                     |                    |           |
|                                                                                                                                                                                                                                                                                                                                                                                                                                                                                                                                                                                                                                                                                                                                                                                                                                                                                                                                                                                                                                                                                                                                                                                                                                                                                                                                                                                                                                                                                                                                                                                                                                                                                                                                                                                                                                                                                                                                                                                                                                                                                                                                 |            |            |             |              |              |              |               |                                         |          |             |           |                     |              |               |                     |                    |           |
| Subjectivities Statistics Of Appeared And Pass % Counts  By ATECT No W/A  28                                                                                                                                                                                                                                                                                                                                                                                                                                                                                                                                                                                                                                                                                                                                                                                                                                                                                                                                                                                                                                                                                                                                                                                                                                                                                                                                                                                                                                                                                                                                                                                                                                                                                                                                                                                                                                                                                                                                                                                                                                                    |            |            | 9           | thierrwise 9 | artistics Of | Avenagrad 6  | nd Date % Com | mrs .                                   | By AT    | KT No W/A   | 28        |                     |              |               |                     |                    |           |
| 1001: 28/28 100.00%, 1011: 28/28 100.00%, 3061: 28/28 100.00%, 3062: 28/28 100.00%, 3068: 28/28 100.00%, 3068: 28/28 100.00%, 3068: 28/28 100.00%, 3068: 28/28 100.00%, 3068: 28/28 100.00%, 3068: 28/28 100.00%, 3068: 28/28 100.00%, 3068: 28/28 100.00%, 3068: 28/28 100.00%, 3068: 28/28 100.00%, 3068: 28/28 100.00%, 3068: 28/28 100.00%, 3068: 28/28 100.00%, 3068: 28/28 100.00%, 3068: 28/28 100.00%, 3068: 28/28 100.00%, 3068: 28/28 100.00%, 3068: 28/28 100.00%, 3068: 28/28 100.00%, 3068: 28/28 100.00%, 3068: 28/28 100.00%, 3068: 28/28 100.00%, 3068: 28/28 100.00%, 3068: 28/28 100.00%, 3068: 28/28 100.00%, 3068: 28/28 100.00%, 3068: 28/28 100.00%, 3068: 28/28 100.00%, 3068: 28/28 100.00%, 3068: 28/28 100.00%, 3068: 28/28 100.00%, 3068: 28/28 100.00%, 3068: 28/28 100.00%, 3068: 28/28 100.00%, 3068: 28/28 100.00%, 3068: 28/28 100.00%, 3068: 28/28 100.00%, 3068: 28/28 100.00%, 3068: 28/28 100.00%, 3068: 28/28 100.00%, 3068: 28/28 100.00%, 3068: 28/28 100.00%, 3068: 28/28 100.00%, 3068: 28/28 100.00%, 3068: 28/28 100.00%, 3068: 28/28 100.00%, 3068: 28/28 100.00%, 3068: 28/28 100.00%, 3068: 28/28 100.00%, 3068: 28/28 100.00%, 3068: 28/28 100.00%, 3068: 28/28 100.00%, 3068: 28/28 100.00%, 3068: 28/28 100.00%, 3068: 28/28 100.00%, 3068: 28/28 100.00%, 3068: 28/28 100.00%, 3068: 28/28 100.00%, 3068: 28/28 100.00%, 3068: 28/28 100.00%, 3068: 28/28 100.00%, 3068: 28/28 100.00%, 3068: 28/28 100.00%, 3068: 28/28 100.00%, 3068: 28/28 100.00%, 3068: 28/28 100.00%, 3068: 28/28 100.00%, 3068: 28/28 100.00%, 3068: 28/28 100.00%, 3068: 28/28 100.00%, 3068: 28/28 100.00%, 3068: 28/28 100.00%, 3068: 28/28 100.00%, 3068: 28/28 100.00%, 3068: 28/28 100.00%, 3068: 28/28 100.00%, 3068: 28/28 100.00%, 3068: 28/28 100.00%, 3068: 28/28 100.00%, 3068: 28/28 100.00%, 3068: 28/28 100.00%, 3068: 28/28 100.00%, 3068: 28/28 100.00%, 3068: 28/28 100.00%, 3068: 28/28 100.00%, 3068: 28/28 100.00%, 3068: 28/28 100.00%, 3068: 28/28 100.00%, 3068: 28/28 100.00%, 3068: 28/28 100.00%, 3068: 28/28 100.00%, 3068: 28/28 100.00%, 3068: 28/28 100.00%, 3068: 28/2 |            |            |             |              |              |              |               |                                         |          |             |           |                     |              |               |                     |                    |           |